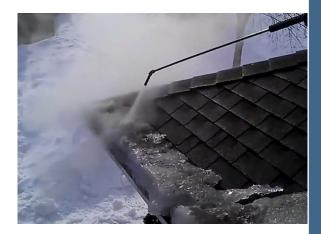

Ice dams form near the edges of your roof, in the valleys where rooflines meet, and at areas of heat loss. When snow above them melts, water pools above the dams and can leak back into your attic and eventually into your home causing major damage and potential mold issues. They can also damage your gutters.

The Arctic Steamer that we use is not only the most effective system for removing ice dams, but it's the safest for your roof as well. Unlike pressure washers, the 290° flash steam we use is gentle on your shingles (and we aren't sending hundreds of gallons of water cascading down which just makes more ice). No chemicals, no salt, no hammers needed.