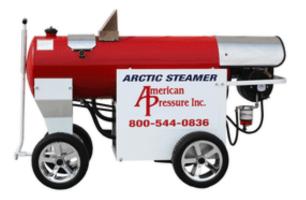

The Arctic Steamer that we use is not only the most effective system for removing ice dams, but it's the safest for your roof as well. Unlike pressure washers, the 290° flash steam we use is gentle on your shingles (and we aren't sending hundreds of gallons of water cascading down which just makes more ice). No chemicals, no salt, no hammers needed.